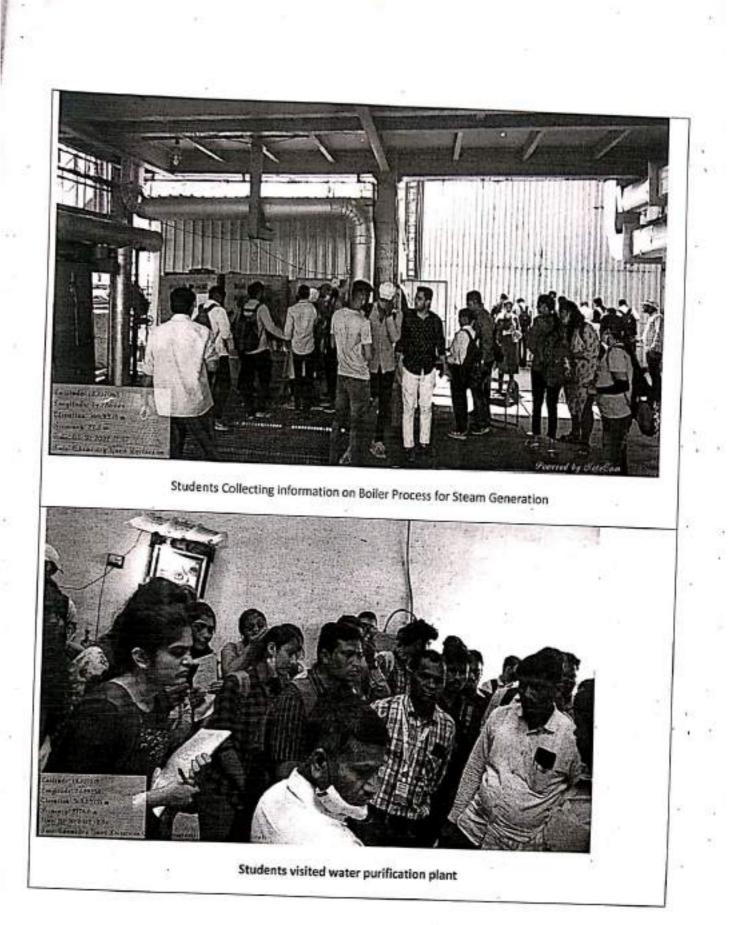

sale (Sugar factory) Wayse Sir (Ethanol manufacturing, Staff ) and Abhay Chavan (Co-generation plant Staff) for allowing a visit in industry and giving their valuable inputs to the students and their excellent support throughout the visit.

Activity Co-ordinator

DBT- STAR College

HEAD

Dist. Pune.

Department of Chemistr

Waghire Chillege, Saswad, fal, Purancar, Dist. Pune

12 161/17 m Western D.S.a. Star 02:20 2027 Arv3 Seer Claudity fart fecture on Carnet Equationities in Pharmacontrade 318 110 1 TREE gar omeshwar Nagar, Maharashtra, India 473P+X7C, Someshwar Nagar, Maharashtra 412306, India Lat 18.105202° Sahakari Karkhana Long 74.28605° Google 30/03/22 10:45 AM Note : Captured by GPS Map Camera

At Entrance Gate of Someshwar Sahakari Sakhar Karkhana, Someshwarnagar, Baramati Pune













### PDEA's Waghire College of Arts, Commerce and Science, Saswad Department of Chemistry T Y B Sc Chemistry Study Tour 2021-2022 Attendance of Sciences

| S        | r. No | Attendance of Stur                                      | dents      |
|----------|-------|---------------------------------------------------------|------------|
| -        | 1.    | Jayesh Jagannath Kadam                                  | Signatur   |
|          | 2.    | Kamble Pranali Vithal                                   | Tadam      |
| -        | 3.    | Bhintade Shubham Popat                                  | Buddes     |
|          | 4.    | SHAIKH AABDAC                                           | (SB)       |
|          | 5.    | SHAIKH AARBAJ GALIF<br>Deshniane Shubhani Ramesh        | 6 Acit