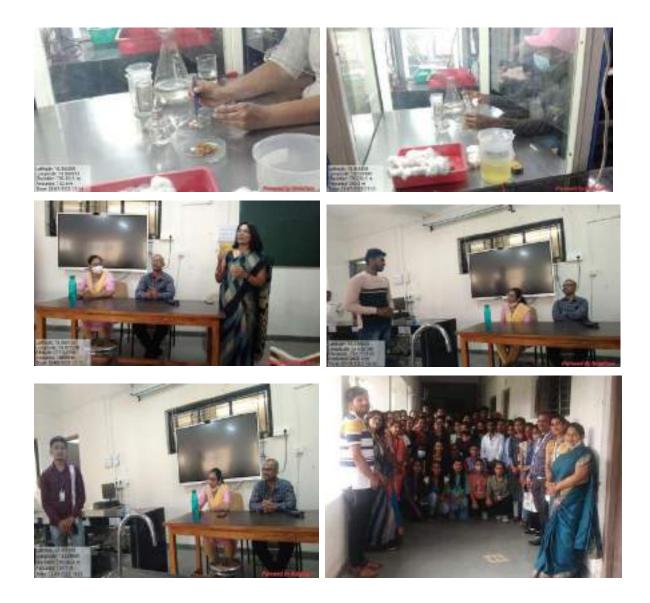

#### I DEA S Waghire College, Saswad, Purandar Pune Career Katta Orientation

127

13)

Ranjane Ajay Maryti

| -        |                                                          | Career Katta Orientation |                                                         |             | 6           |
|----------|----------------------------------------------------------|--------------------------|---------------------------------------------------------|-------------|-------------|
| Sr.No    | Name of Student                                          | Date:<br>Contact Number  | Email Id                                                |             |             |
| 1        | Pawar Mayuri Narayan                                     | 97.001-1                 |                                                         | Class       | Sign        |
| 2        | Jagtap Dipti Govind                                      | 9766124225<br>8767563407 | Pavishkar8@qmailcom                                     | EY.BSC      | MAN Rawar   |
| 3        | Raupise Shwerg Dhanray                                   | 8637763406               | -uprijagiap 12.09malice                                 | + H.Y.BSC   | ipll        |
| 4)<br>=1 | Kale Sakshi Tanaji                                       | 74 1010 2899             | ShwetashubhrasOgnei.on<br>Scikshikele 2893 Dmailer      | CN D-       | St.<br>Fale |
| 5]       | Borkar Harshada Lanu                                     | 8308390821               | Lahumama 232 Dynalia                                    | fu.Bs       |             |
| 7]       | Yadav Pratibha Sukhder                                   | 8766073231               | Pratibha 1482003(agral                                  | tom Fy. Bsk | -Jeda-      |
| 8]       | Pradoya Santosh<br>DHUMAL ANUJA GANPAT.                  | 7721854917               | pradayapawar 1820 agand                                 | im Fy BSC   |             |
| 1000     |                                                          | 8605515108               | anujadhural 053030                                      | F.Y. 6.5.0  |             |
| 0        | Borge Siddhant Chandroshekhar<br>Lekawle Machesh Scinjay | 8080741374               | siddhanthange 21576                                     | F.Y.Bsc.    | - Sange     |
| 1)       | khaladkar pranay Suresh                                  | 9021459744               | lekawale Maheshol (B)<br>mouth<br>khaladkazpranav 863ym | F.Y. Bsc    | Perinces (  |
| 27       | Roman Omkar Sandip                                       | \$3790 83182             | тол<br>те ©00 3 руто арточ                              |             |             |
| 11       | 0                                                        |                          |                                                         | Citer       | -           |

### PDEA's Waghire College, Saswad, Purandar Pune Career Katta Orientation

| Sr.No | Name of Student             | Date:          |                              |               | 100      |
|-------|-----------------------------|----------------|------------------------------|---------------|----------|
| -     |                             | Contact Number | Email Id                     | Class         | Sign     |
| 1)    | Gaikward Poonam Rajazam     | 7498352084     | Poopa mgaiseered Egmail      | S.Y.BSC       | Bikway   |
| 2)    | Jaclas Raving Gorakh        | 902109 4997    | ravinacer 19 agnal on        | SY.BEC        | Ryadae   |
| 3>    | shingade Pratiksha kamlakan | 9498693110     | pratilesha 1342002 Ogre      | 12 92         | Digede   |
| 40    | kolate voisbnavi Gorakh     |                | Valish navikal He #572025 (4 | n Sir.Bsc     | Queite_  |
| 5)    | Khomane Rutuja Rishikesh    | 9119526659     | Khomanenutuja220gmai         | ms Y.Bsc      | Riteria  |
| 6)    | Khedekar Harshada Bapu      | 9172716209     | Khedekan hanshada 2@gmail    |               | flashedy |
| 7)    | Kazi Alfiya Ajaj            | 7887867874     | alfiya182003@gmail.com       |               | Sakal    |
| 8]    | Borowake Isha Anil          | 7447227614     | Ishaborawa kezooz (          |               |          |
| 9]    | Jachav Sapana Sanjay        | 8530355891     | Sapana Jadher 2222 @         | 1000          | Same     |
| 10]   | Gite Priti Vasudev          | 7219015853     | (nite prity 3 @ mail . com   | SYR           | Dil      |
| 11    | Kulkarni Mudula duttatray   | 9307226144     | Kalkami mrush la 211 Og ma   | <u>01.850</u> |          |
| 12]   | pangare dipali dattatray    | 9322726967     | Pangaredi par i 2002 aginia  | on SY.Bo      | Buterni  |
| 13]   | Paragone Tapuja Pandwang    | 9322551595     | tanuja pangase 2002          | S.U.D.Cr.     | Tangar   |

# Pune District Education Education Assocation,s Waghire College of Arts,Commerce and Science Saswad,Tal-Purandar Dist Pune CAREER KATTA COMIITTEE

करिअर कट्टा समितीतील सर्व सदस्यांना सुचित करण्यता येते की, बुधवार दिनांक 06/07/2022 रोजी ठिक दु.12.00 प्राचार्य कक्षामध्ये सभा आयोजित केलेली आहे.तरी सर्व सदस्यांनी उपस्थित रहावे.

| Sr.No. | Name                        | Sign             |
|--------|-----------------------------|------------------|
| 01     | Dr.S.S.Jagtap- Co-ordinator | ht               |
| 02     | Dr.M.L.Kamthe               | Hutbert          |
| 03     | Dr.T.B.Ghorpade             | Amp.             |
| 04     | Dr.Narendra Kamble          | Aluny.           |
| 05     | Prof.Poonam Phadatare       | france           |
| 06     | Prof.S.B.Shinde             |                  |
| 07     | Prof.V.R.Sherkar            | vermence<br>Opto |
| 08     | Prof.Megha Kale             | GAKES            |