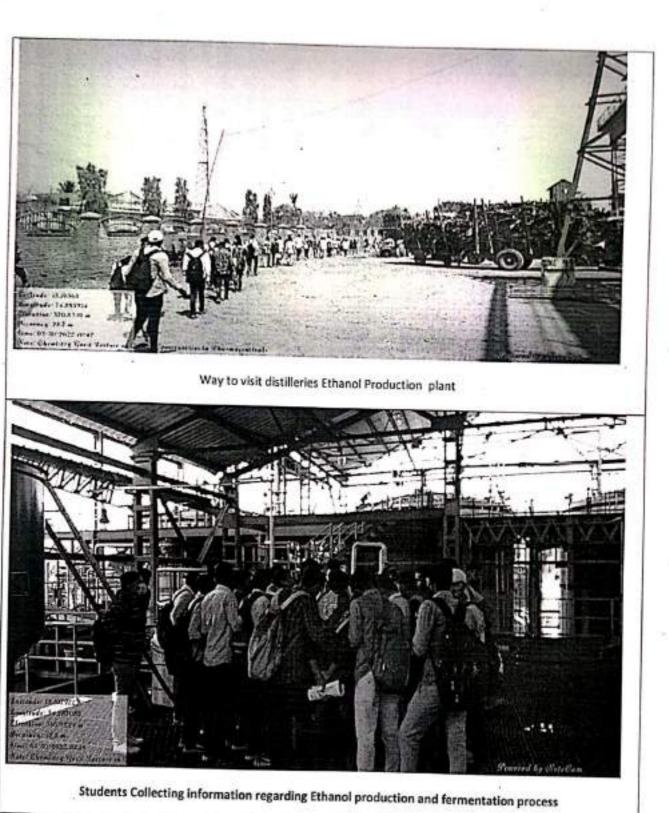

hosale (Sugar factory) Wayse Sir (Ethanol manufacturing, Staff ) and Abhay Chavan (Co-generation plant Staff) for allowing a visit in industry and giving their valuable inputs to the students and their excellent support throughout the visit.

Activity Co-ordinator

DBT- STAR College

HEAD

Dist. Pune.

Department of Chemistr

Waghire Chillege, Saswad, fal, Purancar, Dist. Pune

12 161/17 m Western D.S.a. Star 02:20 2027 Arv3 Seer Claudity fart fecture on Carnet Equationities in Pharmacontrade 318 110 1 TREE gar omeshwar Nagar, Maharashtra, India 473P+X7C, Someshwar Nagar, Maharashtra 412306, India Lat 18.105202° Sahakari Karkhana Long 74.28605° Google 30/03/22 10:45 AM Note : Captured by GPS Map Camera

At Entrance Gate of Someshwar Sahakari Sakhar Karkhana, Someshwarnagar, Baramati Pune













### PDEA's Waghire College of Arts, Commerce and Science, Saswad Department of Chemistry T Y B Sc Chemistry Study Tour 2021-2022 Attendance of Sciences

| S        | r. No | Attendance of Stur                                      | dents      |
|----------|-------|---------------------------------------------------------|------------|
| -        | 1.    | Jayesh Jagannath Kadam                                  | Signatur   |
|          | 2.    | Kamble Pranali Vithal                                   | Tadam      |
| -        | 3.    | Bhintade Shubham Popat                                  | Buddes     |
|          | 4.    | SHAIKH AABDAC                                           | (SB)       |
|          | 5.    | SHAIKH AARBAJ GALIF<br>Deshniane Shubhani Ramesh        | 6 Ac