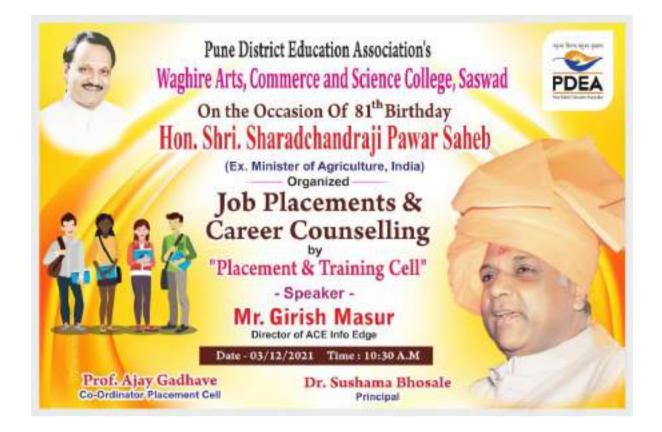

### On the occasion of Padma Bhushan Sharadehandraji Pawar birthday.

A one-day competitive examination workshop has been organized at Waghire College.

Saswad. All students of U.G. and P.G. are requested to participate in it.

Date :- 11/12/2021, Time:- 10.00 A.M., Venue :- Hall No :- 70

. 10/12024. Coordinator

PRINC Waghire College, Seswad Tal, Purandar, Dist, Pune